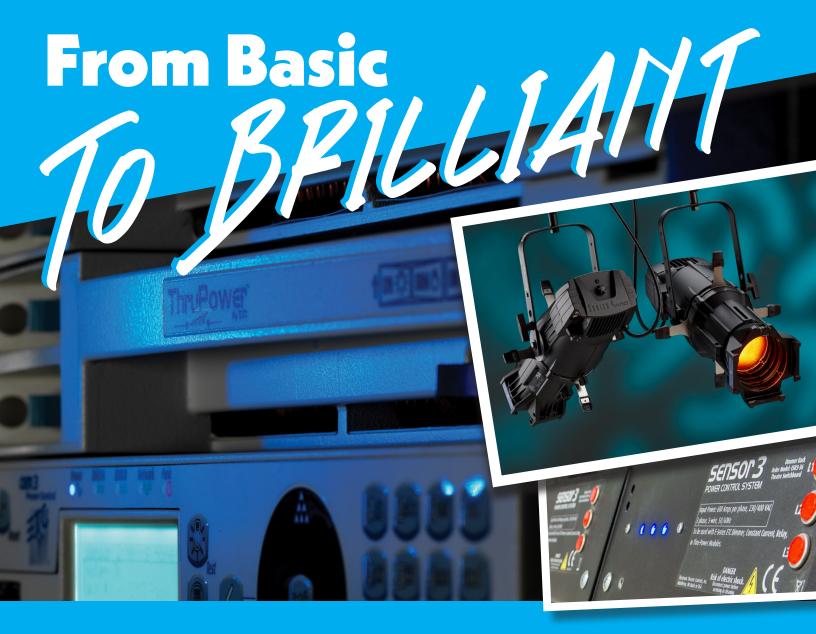

## Upgrade your existing Sensor rack to use the latest gear!

Did you know your existing Sensor rack can easily be upgraded to use ETC's latest technology? Our Power Package Upgrades make it easy to add LED and moving lights.

ETC's Power Package Upgrades are an easy, quick, and budgetfriendly way to convert your Sensor rack from basic to brilliant! Plus you get a new warranty!

## ETC Power Package Upgrades

The ETC Power Package Upgrade transforms older power infrastructure systems to like-new status, complete with a new warranty.

With this update, your venue can prime its infrastructure for LEDs and moving lights. With ETC's ThruPower modules, you have a dimmer, a relay and constant circuit – all in one module. So no matter the loads you need to control, ETC has you covered.