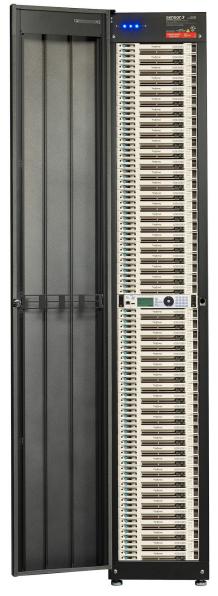

## ETC Power Package Upgrades

The ETC Power Package Upgrade transforms older power infrastructure systems to like-new status, complete with a new warranty.

With this update, your venue can prime its infrastructure for LEDs and moving lights. With ETC's ThruPower modules, you have a dimmer, a relay and constant circuit – all in one module. So no matter the loads you need to control, ETC has you covered.

The new warranty covers your entire rack for 3 years as standard, with an optional 5-year total warranty available.

| How many<br>modules are in<br>your rack? | What type of rack do<br>you have? | What processor<br>do you have? | Order this!        |
|------------------------------------------|-----------------------------------|--------------------------------|--------------------|
| 48                                       | Sensor                            | CEM Classic                    | PWRPKG CLAS SR48   |
| 48                                       | Sensor Advanced Features          | CEM Classic                    | PWRPKG CLAS SR48AF |
| 48                                       | Sensor +                          | CEM+                           | PWRPKG SR48+       |
| 48                                       | Sensor+ Advanced Features         | CEM+                           | PWRPKG SR48+AF     |
| 24                                       | Sensor                            | CEM Classic                    | PWRPKG CLAS SR24   |
| 24                                       | Sensor Advanced Features          | CEM Classic                    | PWRPKG CLAS SR24AF |
| 24                                       | Sensor +                          | CEM+                           | PWRPKG SR24+       |
| 24                                       | Sensor+ Advanced Features         | CEM+                           | PWRPKG SR24+AF     |
| 12                                       | Sensor                            | CEM Classic                    | PWRPKG CLAS SR12   |
| 12                                       | Sensor Advanced Features          | CEM Classic                    | PWRPKG CLAS SR12AF |
| 12                                       | Sensor +                          | CEM+                           | PWRPKG SR12+       |
| 12                                       | Sensor+ Advanced Features         | CEM+                           | PWRPKG SR12+AF     |
| 6                                        | Sensor                            | CEM Classic                    | PWRPKG CLAS SR6    |
| 6                                        | Sensor Advanced Features          | CEM Classic                    | PWRPKG CLAS SR6AF  |
| 6                                        | Sensor +                          | CEM+                           | PWRPKG SR6+        |
| 6                                        | Sensor+ Advanced Features         | CEM+                           | PWRPKG SR6+AF      |